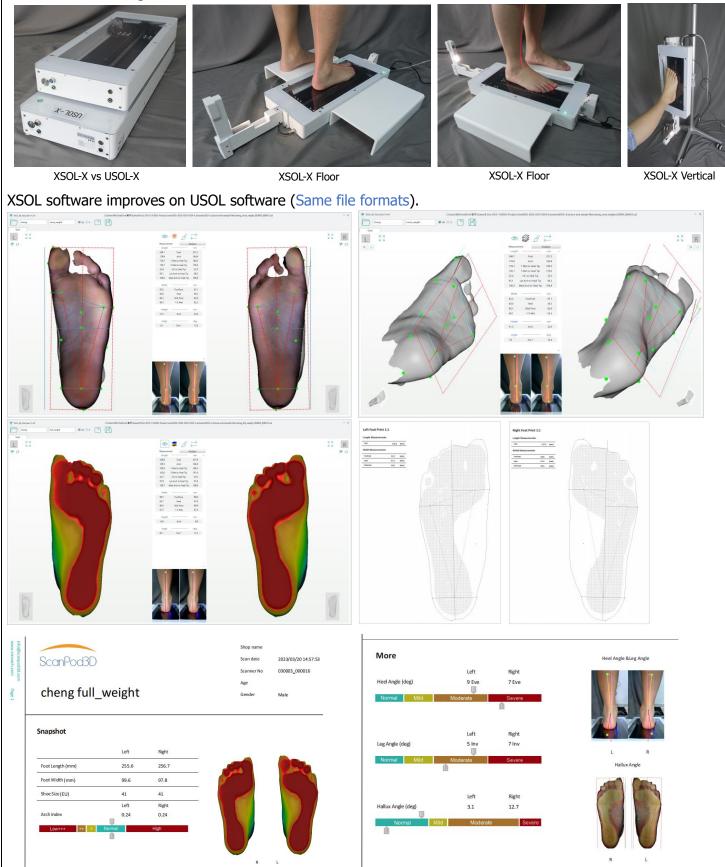

### **XSOL Software**

- Win10/11, doesn't support Win7/8
- > Auto analysis for arch type, bunion, and heel angle
- Auto tracking blue marker at 1st and 5th met points
- Auto tracking blue marker at 3 heel points.
- Mark landmarks on foot then drag points to match
- PDF Foot report with manual annotations
- > User-editable report templates, sell your own brand
- > User-define UI and icon color
- > Default English. Translate into your own local language
- Shoe size US/UK/EU/CN/JP standards
- > Export to STL/WRL/OBJ/PLY, JPG/PNG, PDF report, CSV data files
- FTP send order to shoe/insole fabrication
- User-define RX form for orthopedic shoe/insole
- Developers: CMD/TCP call scanner to receive data--integration into your own CAD software and database
- Optional encrypt scanners to lock files
- Also support USOL, USOL-DUO and USOL-X scanners

## 2025.02.11

XSOL-X provides more foot side 3D data than XSOL Portable and reliable. Fast true 3D laser scan with color texture Auto landmark, arch index, measurement, and analysis report Custom shoes and orthotic insoles for foot clinics and retail stores