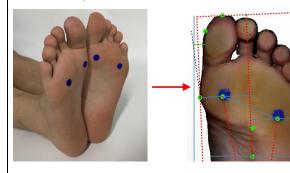

#### Auto Tracking Blue Marker:

©Copyright 2025 Vismach Technology Ltd. All rights reserved. Content subject to change without notice. Subject to Disclaimer, Warranty, and Software License Agreement.

### **XSOL Software**

- Win10/11, doesn't support Win7/8
- > Auto analysis for arch type, bunion, and heel angle
- Auto tracking blue marker at 1st and 5th met points
- Auto tracking blue marker at 3 heel points.
- Mark landmarks on foot then drag points to match
- PDF Foot report with manual annotations
- > User-editable report templates, sell your own brand
- > User-define UI and icon color
- > Default English. Translate into your own local language
- Shoe size US/UK/EU/CN/JP standards
- > Export to STL/WRL/OBJ/PLY, JPG/PNG, PDF report, CSV data files
- FTP send order to shoe/insole fabrication
- User-define RX form for orthopedic shoe/insole
- Developers: CMD/TCP call scanner to receive data--integration into your own CAD software and database
- Optional encrypt scanners to lock files
- Also support USOL, USOL-DUO and USOL-X scanners