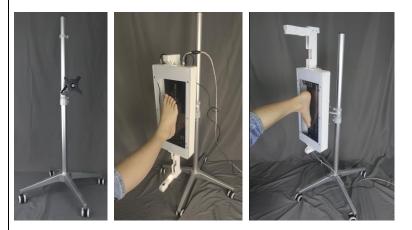

XSOL-X Standard: Scanner, Power Adapter, USB Cable (Clear), Foot Switch, Foldable Heel Camera (with laser)

XSOL-X Standard

XSOL-X Floor

**XSOL-X Vertical**: XSOL-X Standard plus Toe Laser, Pedestal (with wheels) and VESA Conversion Bracket. Pedestal needs assemble to reduce shipping size. Weight is 5KG. Support mounting position for supine or prone scans. Height adjustable 500-1200mm. Heel Camera records heel position. Heel and Toe laser help to control foot posture.