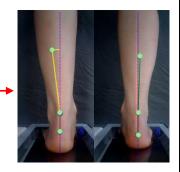

### **XSOL Software**

- Win10/11, doesn't support Win7/8
- > Auto analysis for arch type, bunion, and heel angle
- Auto tracking blue marker at 1st and 5th met points
- Auto tracking blue marker at 3 heel points.
- Mark landmarks on foot then drag points to match
- PDF Foot report with manual annotations
- > User-editable report templates, sell your own brand
- > User-define UI and icon color
- > Default English. Translate into your own local language
- Shoe size US/UK/EU/CN/JP standards
- > Export to STL/WRL/OBJ/PLY, JPG/PNG, PDF report, CSV data files
- FTP send order to shoe/insole fabrication
- User-define RX form for orthopedic shoe/insole
- Developers: CMD/TCP call scanner to receive data--integration into your own CAD software and database
- Optional encrypt scanners to lock files
- Also support USOL, USOL-DUO and USOL-X scanners

#### Auto Tracking Blue Marker:

©Copyright 2025 Vismach Technology Ltd. All rights reserved. Content subject to change without notice. Subject to Disclaimer, Warranty, and Software License Agreement.