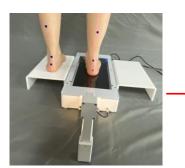

## XSOL-X Hardware

- Foot Plantar 3D with color in non/semi/full weight XSOL-X can't scan foam impression box. XSOL can.
- Laser 3D Scan 4.3s/5.9s one-way
  Color texture 4.3s/5.9s return trip
- PC Minimum CPU N100 8G RAM 1080P display PC Recommended N5105 8G RAM or better
- > Software UI or Foot switch to activate scan
- Room lighting (improved noise filtering than USOL-X)

XSOL-X Floor: XSOL-X Standard plus Toe Laser, Side Steps (Pair)

- $\succ$  Heel camera has higher resolution than USOL-X
- Clean 3D mesh, +/- 1.0mm accuracy
- Scan Volume 350L X 170W X 80H mm
- Size: 528L X 230W X 69H mm
- Weight: 4.5Kg (9.9Lb)
- Load Capacity: 180 Kg (397Lb)
- Power adapter AC 100-240V; DC 12V/3A
- Customizable panels design and color
- CE/FDA/PSE certification/registration
- One-year limited warranty

XSOL-X Standard: Scanner, Power Adapter, USB Cable (Clear), Foot Switch, Foldable Heel Camera (with laser)

XSOL-X Standard

XSOL-X Floor

**XSOL-X Vertical**: XSOL-X Standard plus Toe Laser, Pedestal (with wheels) and VESA Conversion Bracket. Pedestal needs assemble to reduce shipping size. Weight is 5KG. Support mounting position for supine or prone scans. Height adjustable 500-1200mm. Heel Camera records heel position. Heel and Toe laser help to control foot posture.