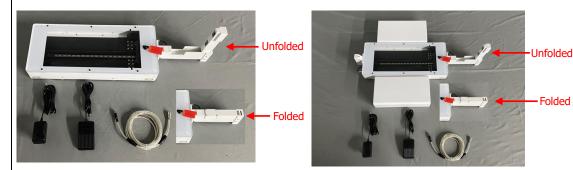

XSOL-X Standard: Scanner, Power Adapter, USB Cable (Clear), Foot Switch, Foldable Heel Camera (with laser)

XSOL-X Standard

XSOL-X Floor

**XSOL-X Vertical**: XSOL-X Standard plus Toe Laser, Pedestal (with wheels) and VESA Conversion Bracket. Pedestal needs assemble to reduce shipping size. Weight is 5KG. Support mounting position for supine or prone scans. Height adjustable 500-1200mm. Heel Camera records heel position. Heel and Toe laser help to control foot posture.